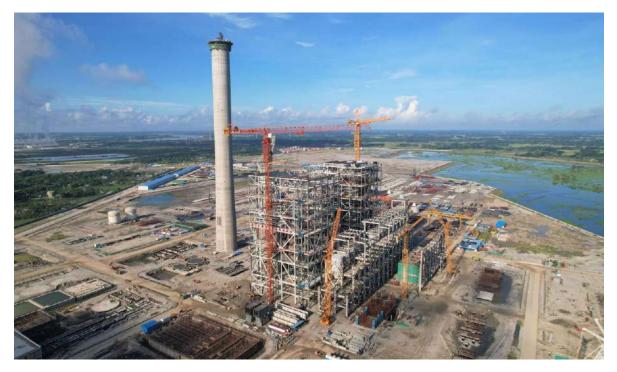

### **Power Generation Projects**

The Government of Bangladesh has set target to RPCL to increase additional capacity 2730MW by 2030 in different location of the country including conventional energy diversification. By adding Renewable Energy (RE) based power generation, it will be possible to reduce the use of natural gas and imported liquid fuel. Government has a target to raise its Generation capacity at 40000 MW within 2030 and 60,000 MW by 2041 respectively. Government also has a target to generate upto 40% (24000 MW) of its total electricity generation from renewable energy source by 2041. Name and details of on-going Power Generation Projects are given below:

| SI.<br>No | Name and Location<br>of the Project                                                                | Capacit<br>y<br>(MW) | Fuel<br>Type     | Expected Date<br>of<br>Commissionin<br>g                                    | Remarks                                                                                                                                                                                                                                                                                                                                                                                                                                                                                                                                                                                                                                                                                                                                                                                                                                       |
|-----------|----------------------------------------------------------------------------------------------------|----------------------|------------------|-----------------------------------------------------------------------------|-----------------------------------------------------------------------------------------------------------------------------------------------------------------------------------------------------------------------------------------------------------------------------------------------------------------------------------------------------------------------------------------------------------------------------------------------------------------------------------------------------------------------------------------------------------------------------------------------------------------------------------------------------------------------------------------------------------------------------------------------------------------------------------------------------------------------------------------------|
| 1.        | Mymensingh 360<br>(±10%) MW Dual<br>Fuel (Gas/HSD)<br>CCPP Project,<br>Shambhuganj,<br>Mymensingh. | 420                  | Gas/HSD          | GT- 280 MW<br>June, 2024<br>ST- 140 MW<br>December,<br>2024                 | <ul> <li>Detailed Feasibility study has been completed. DoE has given Site Clearance certificate.</li> <li>Land Development has been completed.</li> <li>EPC Contract has been signed with Harbin Electric International Company Limited (HEI), China on 31.10.2019 and contract effective date 12.01.2022.</li> <li>Owner's Engineers Contract signed with JV of Empresarios Agrupados Internacional S.A. and IRG Development Services Limited (JV-EAI-IRGDSL) on 20.12.2021 and contact effective date 06.02.2022.</li> <li>ECA loan agreement signed with Sumitomo Mitsui Banking Corporation (SMBC), Singapore branch on 21.09.2021. Sovereign Guarantee issued on 24.10.2021.</li> <li>Financial closing has been completed on 30.06.2022.</li> <li>Physical progress of the project 5% and the financial progress is 15.23%.</li> </ul> |
| 2.        | Patuakhali 1320 MW<br>Coal Fired Thermal<br>Power Plant Project<br>Kalapara, Patuakhali.           | 1320                 | Imported<br>Coal | Phase -1<br>660 MW<br>December,<br>2023<br>Phase -2<br>660 MW<br>June, 2024 | <ul> <li>Detailed Feasibility study has been completed. DoE has given Site Clearance certificate.</li> <li>Acquisition of 915.74 acres of land is completed.</li> <li>Land development of 1320 MW project site has been completed.</li> <li>Project is Implemented through JV with Norinco International, China at 50:50 shareholding.</li> <li>The Construction of 1320 MW Coal Fired Power Plant has been started on 01.09.2019.</li> <li>Physical progress of the project 61.19% and the financial progress is 36.80%.</li> </ul>                                                                                                                                                                                                                                                                                                          |
| 3.        | Gazaria 600 MW<br>LNG Based CCPP,<br>Project, (Phase-1)<br>Gazaria, Munshiganj                     | 600                  | LNG/Gas          | June 2027                                                                   | <ul> <li>Detailed Feasibility study has been completed.</li> <li>Land Acquisition, Land development Embankment &amp; Earth Protection work has been completed.</li> <li>A 33/11KV, 10/14 MVA Sub-station has been completed for Construction Power.</li> <li>Policy Consent has been obtained from Power Division for Implementation the Project.</li> <li>Conformation of Gas supply has been taken from Petrobangla.</li> <li>A letter issued by PGCB regarding power evacuation for 600MW CCCP as per memo no: 27.21.0000.404.66.002.22.70 date: 28.04.2022. Distance from project site to Gazaria Grid substation 230/132/33 kV is 11 km.</li> </ul>                                                                                                                                                                                      |