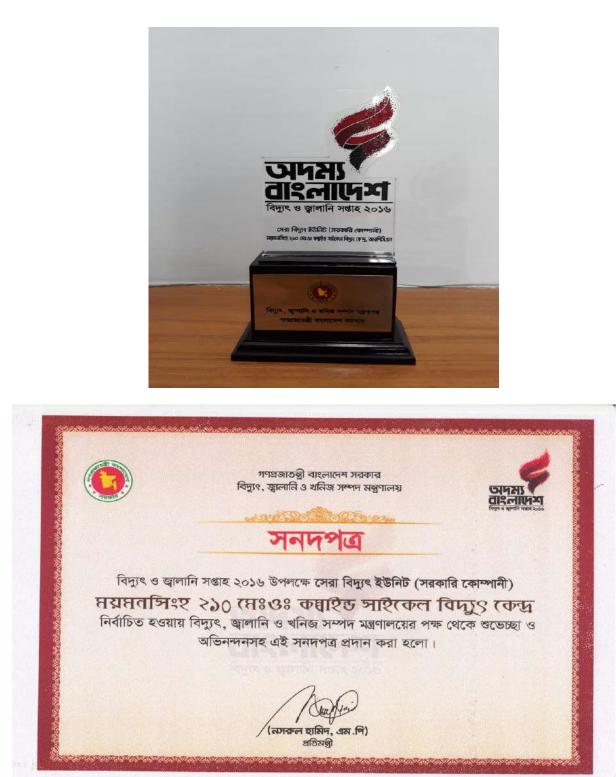

RPCL has been awarded as **'Best Power Plant'** in public sector for Mymensingh 210 MW Combined Cycle Power Station for the year 2010, 2012, 2013 & 2016.

The company has been able to become into a milestone in the power sector through the concerted efforts of its skilled officers and employees under an efficient management. In recognition of this, the company has won the "Best Power Plant Award" for Mymensingh 210 MW Combined Cycle Power Station (MPS) in the public sector in 2010, 2012, 2013 & 2016.